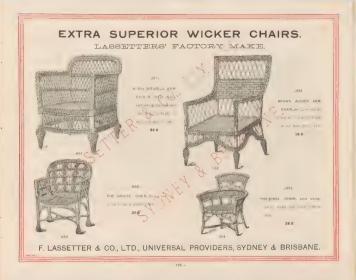

### Who so carefully Pack as Lassetters

| Wardrobes See Bes    | droom Su | ites.    |         | 29.32              |
|----------------------|----------|----------|---------|--------------------|
| Washstands, Austrias | n        |          |         | 15                 |
| Washstands See Be    | edroom S | sites    |         |                    |
| Washstands, Corner   |          |          |         | 26                 |
| Washstands, Marble   | Top 13   | . 14, 15 | , 16, 1 | 7, 18, 19, 20      |
| Washstands, Office   |          |          |         | 26, 171            |
| Washstands, Wood     |          |          |         | 24                 |
| Wicker Work Chairs   | and Seco | :05      | 102,    | 103, 104, 105, 106 |
| Writing Tables and I |          |          |         | 143, 143,          |